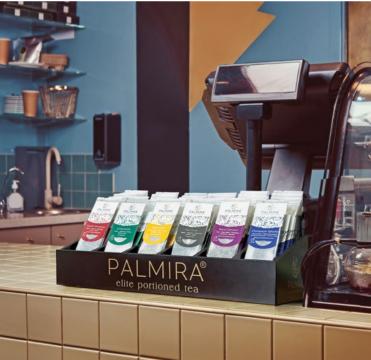

#### ACCESSORIES

Convenient storage shelves for 4-6-8 cells in different colors.

Our shelves are convenient to place in the rooms, as well as complete tea and coffee corners of the "Swedish lines".

Convenient, compact shelves for rooms for 2-3 cells.