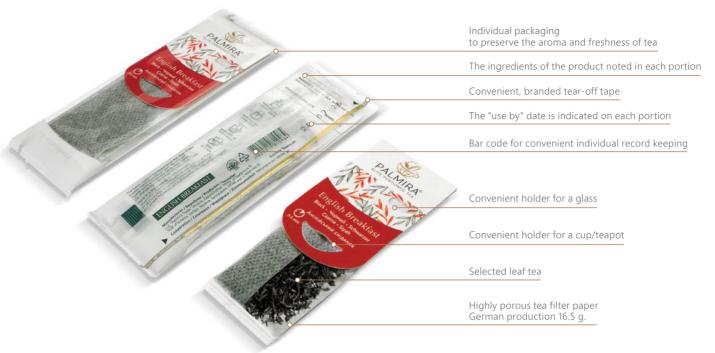

#### **BOX FOR T-CUP**

The optimal portion of premium loose-leaf tea precisely calculated for a cup, a glass, a small teapot. The new serving will pleasantly surprise the most demanding tea connoisseur, who will become a regular customer.

- The portion is designed for 250-350 ml of water.
- Brewing time is 3-7 minutes.