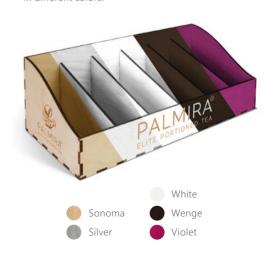

#### ACCESSORIES

Convenient storage shelves for 4-6-8 cells in different colors.