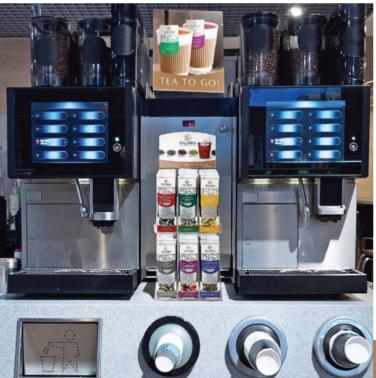

#### **GAS STATIONS**

Tea in the **TEA TO GO** format!

Tea or coffee!? More and more people are discovering new flavors of black and green tea with invigorating caffeine or herbal and fruit tea without caffeine.

Tea is perfectly combined with any dishes, helps to digest food, makes you feel good and leaves a pleasant aftertaste.

Due to convenience of brewing, your customers will be able to enjoy delicious leaf tea on the go.

We offer to equip your gas stations with compact, modern tea areas.