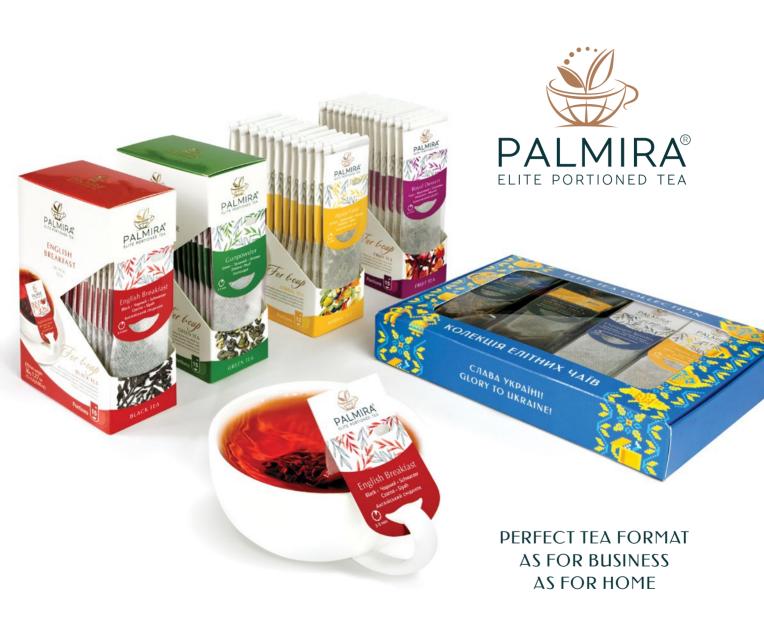

### **ENJOY YOUR TEA TIME!**

Are you ready to surprise your customers with delicious, portioned tea loose-leaf quality?

We offer a TOP assortment, a new packaging and brewing format, stylish design. Our boxes will add variety to your assortment, increase demand and keep customers coming back.

# ASSORTED 27 DIFFERENT FLAVORS "VYSYVANKA"

The best range of tea from around the world, carefully packed in an "embroidered" gift box. The code, which contains the unity of Ukraine, love, family values, a modern approach to the development of tea culture.

# ASSORTED OF 27 DIFFERENT FLAVORS "GOLD COLLECTION"

The best assortment of tea from around the world, carefully packed in a gift box.

It is perfect for a gift to both relatives and strangers, because everyone loves tea.