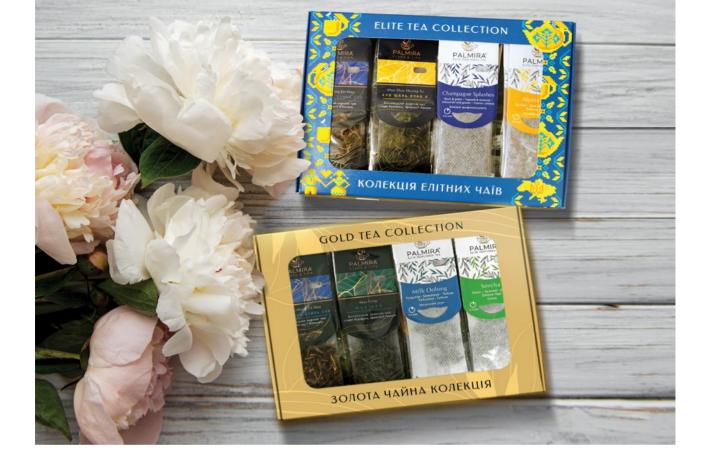

# ASSORTED 27 DIFFERENT FLAVORS "VYSYVANKA"

The best range of tea from around the world, carefully packed in an "embroidered" gift box. The code, which contains the unity of Ukraine, love, family values, a modern approach to the development of tea culture.

# ASSORTED OF 27 DIFFERENT FLAVORS "GOLD COLLECTION"

The best assortment of tea from around the world, carefully packed in a gift box.

It is perfect for a gift to both relatives and strangers, because everyone loves tea.