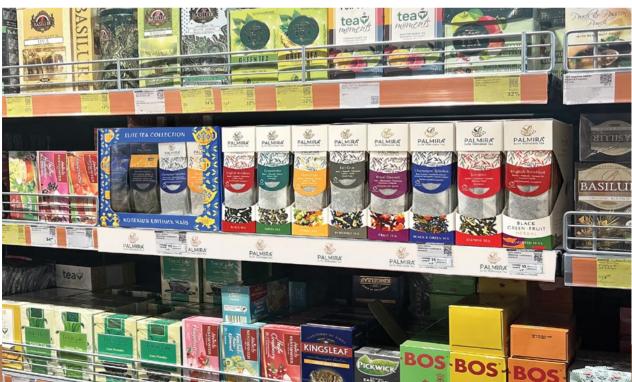

## RESTAURANT, COFFEE SHOP, STREET FOOD, PIZZERIA, COFFEE SHOP

TM "PALMIRA" tea is an ideal solution for the HoReCa segment.

Portioned loose-leaf tea is convenient for preparation, serving and accounting.

The size of our tea bag allows the leaf to fully open, and the precisely calculated portion makes the taste of tea perfectly balanced and unchanged.

We are sure that your visitors will appreciate the impeccable taste of **TM "PALMIRA"** tea!

#### ACCESSORIES

Convenient storage shelves for 4-6-8 cells in different colors.