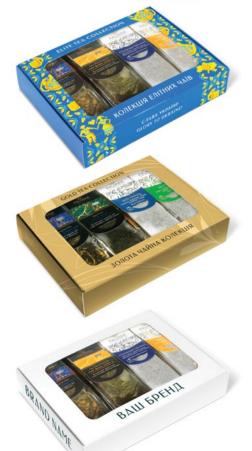

# ASSORTED 27 DIFFERENT FLAVORS "VYSYVANKA"

The best range of tea from around the world, carefully packed in an "embroidered" gift box. The code, which contains the unity of Ukraine, love, family values, a modern approach to the development of tea culture.

# ASSORTED OF 27 DIFFERENT FLAVORS "GOLD COLLECTION"

The best assortment of tea from around the world, carefully packed in a gift box.

It is perfect for a gift to both relatives and strangers, because everyone loves tea.

# ASSORTED OF 20-27 FLAVORS "YOUR BRAND" TO ORDER

Unique corporate, thematic gifts for your clients.