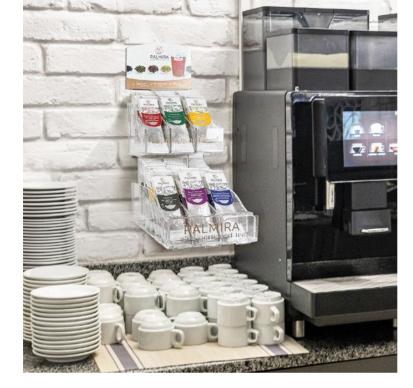

## OFFICE, CO-WORKING SPACE, BEAUTY SALON, EVENT AGENCY, ENTERTAINMENT CENTER, SPORTS HALL

What could be better than treating your employees, business partners and customers with delicious teal? The collection of TM "PALMIRA" contains the best flavors: black, green, herbal, fruit - everyone will find their favorite, and the convenient brewing format will not cause trouble when brewing both in a cup and in a teapot.

#### HOTEL, CATERING

A good vacation consists of small things that leave behind a pleasant memory. That's why the compliment from the establishment hould be the best.

Tea TM "PALMIRA" is perfectly combined with any cuisine of the world, from spicy to classic or sweet dishes.

Our shelves are convenient to place in the rooms, as well as complete tea and coffee corners of the "Swedish lines".

Convenient, compact shelves for rooms for 2-3 cells.