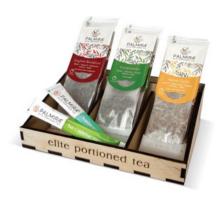

#### ACCESSORIES

Convenient storage shelves for 4-6-8 cells in different colors.