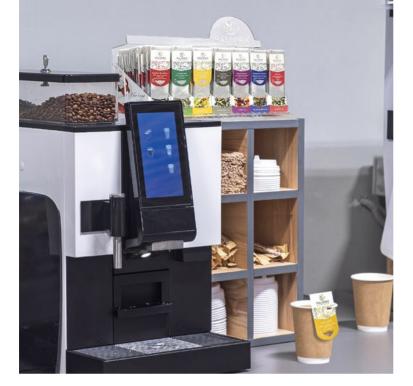

## RESTAURANT, COFFEE SHOP, STREET FOOD, PIZZERIA, COFFEE SHOP

TM "PALMIRA" tea is an ideal solution for the HoReCa segment.

Portioned loose-leaf tea is convenient for preparation, serving and accounting.

#### ACCESSORIES

Convenient storage shelves for 4-6-8 cells in different colors.

#### **GAS STATIONS**

Tea in the **TEA TO GO** format!

Tea or coffee!? More and more people are discovering new flavors of black and green tea with invigorating caffeine or herbal and fruit tea without caffeine.

We offer to equip your gas stations with compact, modern tea areas.