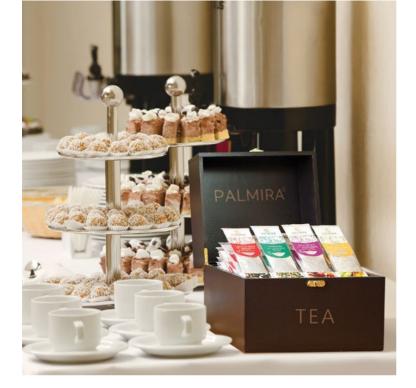

#### HOTEL, CATERING

A good vacation consists of small things that leave behind a pleasant memory. That's why the compliment from the establishment hould be the best.

Tea TM "PALMIRA" is perfectly combined with any cuisine of the world, from spicy to classic or sweet dishes.

Our shelves are convenient to place in the rooms, as well as complete tea and coffee corners of the "Swedish lines".

Convenient, compact shelves for rooms for 2-3 cells.