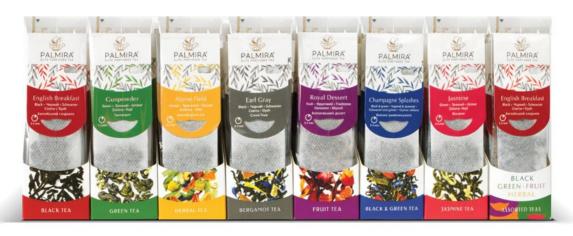

# ASSORTMENT T-CUP BOX:

#### **ENGLISH BREAKFAST**

TYPE OF TEA: BLACK TEA

Storage: a blend of black medium-leaf Ceylon, Indian and Chinese tea.

World-famous tea blend that corresponds to the classic English recipe. The perfect blend of the best varieties of high quality Ceylon, Indian and Chinese black tea Keemun.

#### GHNPOWDER

TYPE OF TEA: GREEN TEA

Storage: a blend of black medium-leaf Ceylon, Indian and Chinese tea.

Famous variety of classic green tea, which has its own pronounced character. It got its name because of its resemblance to gunpowder. When processing the leaves are twisted across into small balls, which after brewing open whole leaves.

#### **ALPINE FIELD**

TYPE OF TEA: GREEN TEA

Storage: lemongrass, chamomile flowers, rose hips, orange peel, peppermint and blackberry leaves, apple fruit, mate, orange blossom, echinacea herb, flower petals (safflower and cornflower)

#### FARI GRAY

TYPE OF TEA: BLACK TEA

Storage: black Ceylon leaf tea, natural aroma of bergamot oil, bergamot pieces, calendula flower and cornflowers petals.

The most popular black Ceylon tea with natural bergamot oil. Fruit from the citrus family, something like a lemon. Oil is extracted from its skin, which is then used to flavor tea. A wonderful drink with a discreet odor, mild taste and exquisite citrus hue.

#### **ROYAL DESSERT**

TYPE OF TEA: FRUIT TEA

Storage: petals of Sudanese rose "hibiscus", pieces of dog rose, cinnamon, orange peel, cherries, cloves, petals of calendula and Chinese rose, natural flavor "Cherry".

#### CHAMPAGNE SPLASH

TYPE OF TEA: BLEND OF BLACK AND GREEN TEA

Storage: blend of Ceylon black leaf tea, Chinese green leaf tea, goji berries, strawberry pieces, cornflower petals, natural flavor "Strawberry".

#### **JASMINE**

TYPE OF TEA: GREEN TEA WITH JASMINE

Storage: Chinese green tea with jasmine flowers.

Green tea with jasmine flowers - is a unique floral infusion with a golden-green hue, delicate, mild aroma with a distinct jasmine flavour, with a long-lasting, not too bright taste.

#### ASSORTI T-CLIP BOX 15 FLAVORS

ТҮРЕ ОҒ ТЕА: ЧОРНИЙ, ЗЕЛЕНИЙ, ФРУКТОВИЙ, ТРАВ'ЯНИЙ

Storage: English Breakfast, Red Dragon, Earl Gray, Honey Mango, Champagne Splashes, Gunpowder, Jasmine, Milk Oolong, Mint Fantasy, Soursop, Alpine Field, Strawberry Rooibos, Detox, Buckwheat, Royal Dessert.