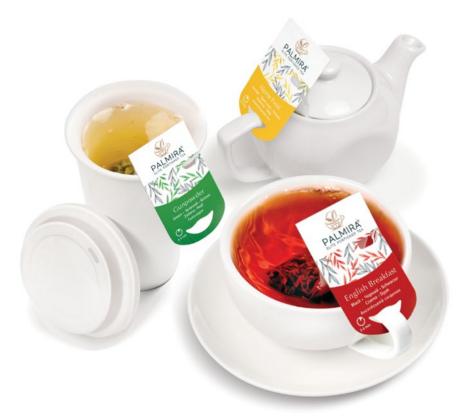

#### **BOX FOR T-CUP**

The optimal portion of premium loose-leaf tea precisely calculated for a cup, a glass, a small teapot. The new serving will pleasantly surprise the most demanding tea connoisseur, who will become a regular customer.

Only the best flavors of tea from all over the world are carefully packed in convenient boxes that turn into a "shelf" with a light movement of the hand.

We guarantee high quality, ease of brewing and always the same taste.

- The portion is designed for 250-350 ml of water.
- Brewing time is 3-7 minutes.