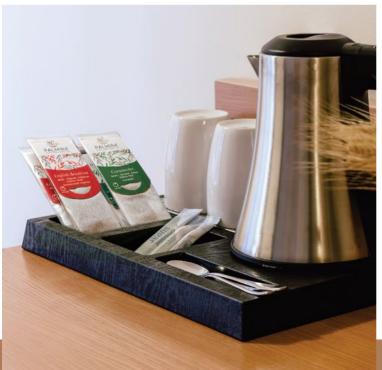

#### HOTEL, CATERING

A good vacation consists of small things that leave behind a pleasant memory. That's why the compliment from the establishment hould be the best.

Tea TM "PALMIRA" is perfectly combined with any cuisine of the world, from spicy to classic or sweet dishes.

Our shelves are convenient to place in the rooms, as well as complete tea and coffee corners of the "Swedish lines".

Convenient, compact shelves for rooms for 2-3 cells.