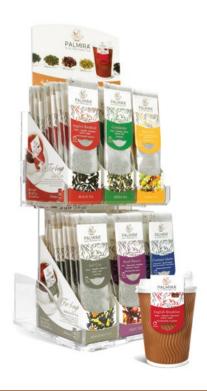

#### **BOX FOR T-CUP**

The optimal portion of premium loose-leaf tea precisely calculated for a cup, a glass, a small teapot. The new serving will pleasantly surprise the most demanding tea connoisseur, who will become a regular customer.

Only the best flavors of tea from all over the world are carefully packed in convenient boxes that turn into a "shelf" with a light movement of the hand.

We guarantee high quality, ease of brewing and always the same taste.

#### ACCESSORIES

Convenient storage shelves for 4-6-8 cells in different colors.

Our shelves are convenient to place in the rooms, as well as complete tea and coffee corners of the "Swedish lines".

Convenient, compact shelves for rooms for 2-3 cells.